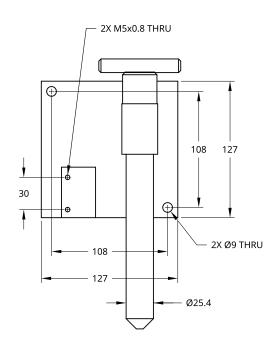

fied for TR80/100 Applications
- Welded Steel Construction
- Black Oxide and Painted Finish
- Mounts directly to either side
- (2) M5 tapped holes for "Cube-Style" sensors
- (2) clearance holes for M8 fasteners

| Ordering Information |                                       |                    |
|----------------------|---------------------------------------|--------------------|
| Part No.             | Description                           | Weight             |
| ADL070               | Lock Out Pin Package for TR80 & TR100 | 2.47 kg [5.44 lbs] |
| ADL050               | Lock Out Pin Only                     | 1.07 kg [2.36 lbs] |
| ADL051               | Lock Out Pin Mount Only               | 1.42 kg [3.13 lbs] |

Additional options available upon request

## **Physical Dimensions**