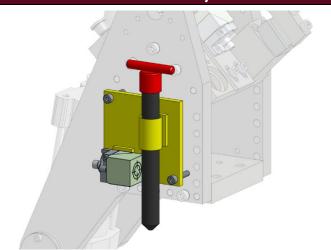

## TR80/100 TECH-PIVOT LOCK OUT PIN PACKAGE

This Pin Package is designed for holstering the lock out pin and securing a "Cube-Style" proximity sensor. The pin is made of high strength steel and certified for usage with TR80 and TR100 pivot applications. The package mounts directly to the pivot using the holes provided. The customer provides the sensor and fasteners.

## **Features**

- P.E. Certified for TR80/100 Applications
- Welded Steel Construction
- Black Oxide and Painted Finish
- Mounts directly to either side
- (2) M5 tapped holes for "Cube-Style" sensors
- (2) clearance holes for M8 fasteners