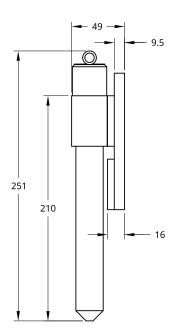

ed for TR80/100 Applications
- Welded Steel Construction
- Black Oxide and Painted Finish
- Mounts directly to either side
- (2) M5 tapped holes for "Cube-Style" sensors
- (2) clearance holes for M8 fasteners

| Ordering Information |                                       |                    |
|----------------------|---------------------------------------|--------------------|
| Part No.             | Description                           | Weight             |
| ADL070               | Lock Out Pin Package for TR80 & TR100 | 2.47 kg [5.44 lbs] |
| ADL050               | Lock Out Pin Only                     | 1.07 kg [2.36 lbs] |
| ADL051               | Lock Out Pin Mount Only               | 1.42 kg [3.13 lbs] |

Additional options available upon request

## **Physical Dimensions**