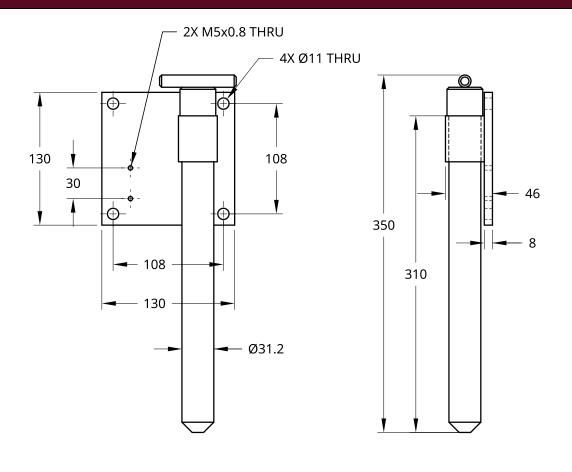

nd fasteners.

## **Features**

- P.E. Certified for TR160 Applications
- Welded Steel Construction
- Black Oxide and Painted Finish
- Mounts directly to either side
- (2) M5 tapped holes for "Cube-Style" sensors
- (4) clearance holes for M10 fasteners

| Ordering Information |                                |                    |
|----------------------|--------------------------------|--------------------|
| Part No.             | Description                    | Weight             |
| ADL370               | Lock Out Pin Package for TR160 | 3.26 kg [7.19 lbs] |
| ADL350               | Lock Out Pin Only              | 2.11 kg [4.64 lbs] |
| ADL351               | Lock Out Pin Mount Only        | 1.15 kg [2.54 lbs] |

Additional options available upon request

## **Physical Dimensions**