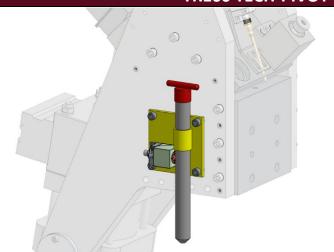

## TR160 TECH-PIVOT LOCK OUT PIN PACKAGE

This Pin Package is designed for holstering the lock out pin and securing a "Cube-Style" proximity sensor. The pin is made of high strength steel and certified for usage with TR160 applications. The package mounts directly to the pivot using the holes provided. The customer provides the sensor and fasteners.

## **Features**

- P.E. Certified for TR160 Applications
- Welded Steel Construction
- Black Oxide and Painted Finish
- Mounts directly to either side
- (2) M5 tapped holes for "Cube-Style" sensors
- (4) clearance holes for M10 fasteners