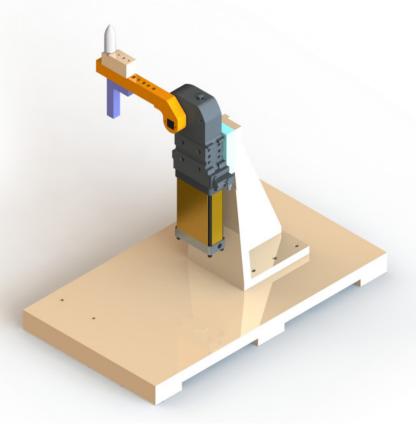

## EFFICIENCY & VALUE MEETS DEMAND

ONE PACKAGE • ONE SUPPLIER • ONE PURCHASE POINT • ONE DELIVERY SOURCE

Whether it's all parts bundled in an organized pack or all parts assembled in kit, FASTECH offers an all-in-one solution for automation tooling.

## FASTECH

- PURCHASED
  - KITTED
- ASSEMBLED
- DELIVERED
- COMPLETE

STEEL / ALUMINUM URETHANES COMPOSITES MOLDED SPECIAL DESIGNS

**PARTS IN A PACK** ALL PARTS ID'D, AND ORGANIZED TO SPECIFIC TOOL BOMS

**PRE-ASSEMBLED KIT** ALL COMPONENTS ASSEMBLED TO BOM, PROJECT AND TOOL #'s