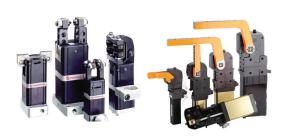

## **CLAMPS AND GRIPPERS**

- EC series Clamps have a 'before center' locking mechanism
- EC Clamps have hundreds of options available for factory automation solutions
- Strong yet compact, GL/GH Grippers have 5 cylinder options
- Our Grippers have over 50 head combinations