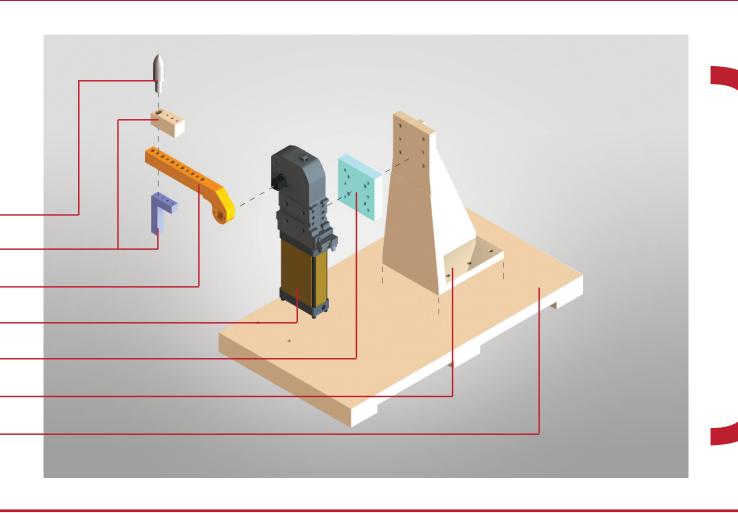

## EFFICIENCY & VALUE MEETS DEMAND

ONE PACKAGE • ONE SUPPLIER • ONE PURCHASE POINT • ONE DELIVERY SOURCE

Whether it's all parts bundled in an organized pack or all parts assembled in kit, FASTECH offers an all-in-one solution for automation tooling.

## FASTECH

- PURCHASED
  - KITTED
- ASSEMBLED
- DELIVERED
- COMPLETE

STEEL / ALUMINUM URETHANES COMPOSITES MOLDED SPECIAL DESIGNS

**PARTS IN A PACK** ALL PARTS ID'D, AND ORGANIZED TO SPECIFIC TOOL BOMS

**PRE-ASSEMBLED KIT** ALL COMPONENTS ASSEMBLED TO BOM, PROJECT AND TOOL #'s