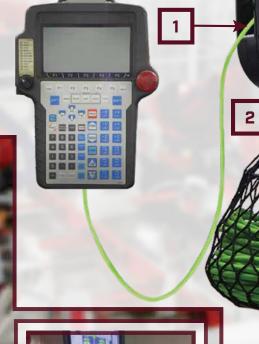

### **DID YOU KNOW?**

POOR CABLE MANAGEMENT IN ANY FACILITY, CAN BE A COSTLY ERROR UP TO \$1,200 OR MORE.

THE TECH-WINDER™ IS CONFIGURABLE FOR ALL ROBOTIC/PENDANT CABLE SIZES.