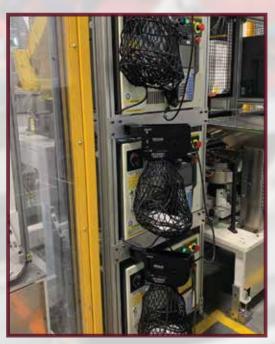

### **DID YOU KNOW?**

POOR CABLE MANAGEMENT IN ANY FACILITY, CAN BE A COSTLY ERROR UP TO \$1,200 OR MORE.

THE TECH-WINDER™ IS CONFIGURABLE FOR ALL ROBOTIC/PENDANT CABLE SIZES.