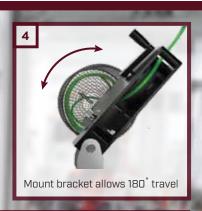

### ROBOTIC CABLE WINDER

| ORDERING INFORMATION |                                                                                        |
|----------------------|----------------------------------------------------------------------------------------|
| TW1A                 | Tech-Winder                                                                            |
| TECHNICAL DETAILS    |                                                                                        |
| Item Weight          | 3.1 kg (6.8lbs)                                                                        |
| Overall Dimensions   | 315 x 140 x 470mm                                                                      |
| Cable Storage        | Stores up to 50 meters / 9 kg [150 ft / 20 lbs] (based on typical teach pendant cable) |
| Cable Diameter Range | 4.5 - 10.0 mm (Cable diameter > 10mm may require two hand operation)                   |