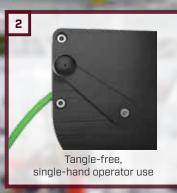

### ROBOTIC CABLE WINDER

| ORDERING INFORMATION |                                                                                        |
|----------------------|----------------------------------------------------------------------------------------|
| TW1A                 | Tech-Winder                                                                            |
| TECHNICAL DETAILS    |                                                                                        |
| Item Weight          | 3.1 kg (6.8lbs)                                                                        |
| Overall Dimensions   | 315 x 140 x 470mm                                                                      |
| Cable Storage        | Stores up to 50 meters / 9 kg [150 ft / 20 lbs] (based on typical teach pendant cable) |
| Cable Diameter Range | 4.5 - 10.0 mm (Cable diameter > 10mm may require two hand operation)                   |