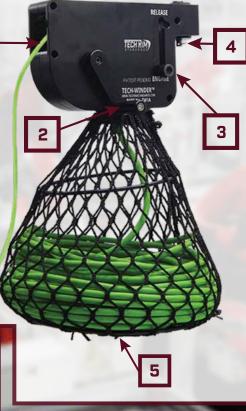

## **TECH-WINDER™**

ROBOTIC CABLE WINDER

### **DID YOU KNOW?**

POOR CABLE MANAGEMENT IN ANY FACILITY, CAN BE A COSTLY ERROR UP TO \$1,200 OR MORE.

THE TECH-WINDER™ IS CONFIGURABLE FOR ALL ROBOTIC/PENDANT CABLE SIZES.