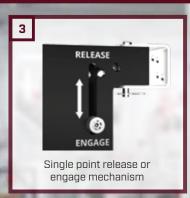

### ROBOTIC CABLE WINDER

| ORDERING INFORMATION |                                                                                        |
|----------------------|----------------------------------------------------------------------------------------|
| TW1A                 | Tech-Winder                                                                            |
| TECHNICAL DETAILS    |                                                                                        |
| Item Weight          | 3.1 kg (6.8lbs)                                                                        |
| Overall Dimensions   | 315 x 140 x 470mm                                                                      |
| Cable Storage        | Stores up to 50 meters / 9 kg [150 ft / 20 lbs] (based on typical teach pendant cable) |
| Cable Diameter Range | 4.5 - 10.0 mm (Cable diameter > 10mm may require two hand operation)                   |