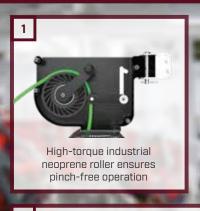

## **TECH-WINDER™**

ROBOTIC CABLE WINDER

### **DID YOU KNOW?**

POOR CABLE MANAGEMENT IN ANY FACILITY, CAN BE A COSTLY ERROR UP TO \$1,200 OR MORE.

THE TECH-WINDER™ IS CONFIGURABLE FOR ALL ROBOTIC/PENDANT CABLE SIZES.