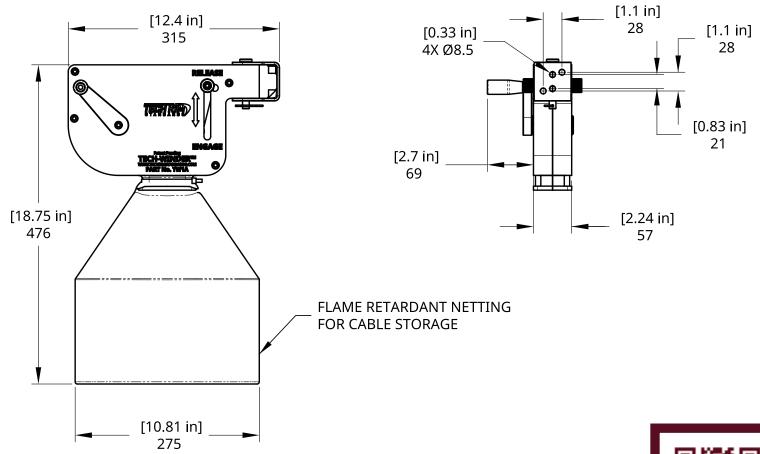

-----------------------------------------------------------------------------------|
| TW1A                 | Tech-Winder                                                                            |
| TECHNICAL DETAILS    |                                                                                        |
| Item Weight          | 3.1 kg (6.8lbs)                                                                        |
| Overall Dimensions   | 315 x 140 x 470mm                                                                      |
| Cable Storage        | Stores up to 50 meters / 9 kg [150 ft / 20 lbs] (based on typical teach pendant cable) |
| Cable Diameter Range | 4.5 - 10.0 mm (Cable diameter > 10mm may require two hand operation)                   |

#### **PHYSICAL DIMENSIONS**