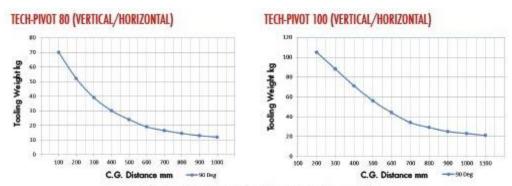

Moment:

Safe operating zone operating indicated below the curved line.

Acceptance Criteria: 3 against material yield strength

5 against material ultimate strength

Material Specifications:

Pin material AISI 4140 Tooling plates ASTM A-36

Disclaimer: This certification is based on the use of the product as intended and

in accordance with the manufacturer's specification. The weights

and CG distances must fall below the above curves. Any

application not complying with those provisions is not deemed