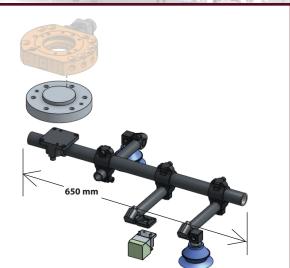

## END OF ARM TOOLING ASSEMBLIES

2-CUP TOOLS WITH PROX

3x 1.50 INCH TO 1.00 INCH, CROSS CLAMP

3x END EXTENSION, 1.00 INCH DIA, 200MM

Total Price: \$1,056.00

**1x** INTERFACE PLATE

2x PORT ADAPTER, NPT

1x SENSOR MOUNT

1x CUBE SWITCH

2x VACUUM CUP

1x FLANGE MOUNT, 1.50 INCH

1x 1.50 INCH DIA TUBE, 650MM

#### **2-CUP TOOLS WITH PROX**

1x INTERFACE PLATE 1x FLANGE MOUNT, 1.50 INCH 1x 1.50 INCH DIA TUBE, 650MM 3x 1.50 INCH TO 1.00 INCH, CROSS CLAMP 3x END EXTENSION, 1.00 INCH DIA, 200MM 2x PORT ADAPTER, NPT 1x SENSOR MOUNT 1x CUBE SWITCH 2x VACUUM CUP

#### Total Price: \$1,056.00