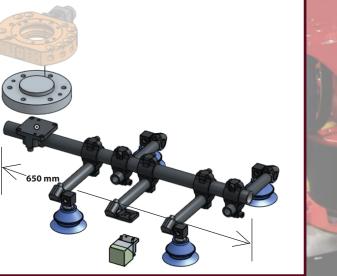

#### 4-CUP TOOLS WITH PROX

1x INTERFACE PLATE 1x FLANGE MOUNT, 1.50 INCH 1x 1.50 INCH DIA TUBE, 650MM 5x 1.50 INCH TO 1.00 INCH, CROSS CLAMP 5x END EXTENSION, 1.00 INCH DIA, 200MM 4x PORT ADAPTER, NPT 1x SENSOR MOUNT 1x CUBE SWITCH 4x VACUUM CUP

Total Price: \$1,636.00