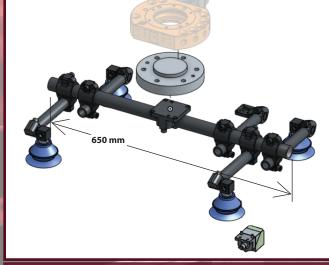

## END OF ARM TOOLING ASSEMBLIES

2-CUP TOOLS WITH PROX

3x 1.50 INCH TO 1.00 INCH, CROSS CLAMP

3x END EXTENSION, 1.00 INCH DIA, 200MM

Total Price: \$1,056.00

**1x** INTERFACE PLATE

2x PORT ADAPTER, NPT

1x SENSOR MOUNT

1x CUBE SWITCH

2x VACUUM CUP

1x FLANGE MOUNT, 1.50 INCH

1x 1.50 INCH DIA TUBE, 650MM

#### **2-CUP TOOLS WITH PROX**

1x INTERFACE PLATE 1x FLANGE MOUNT, 1.50 INCH 1x 1.50 INCH DIA TUBE, 650MM 3x 1.50 INCH TO 1.00 INCH, CROSS CLAMP 3x END EXTENSION, 1.00 INCH DIA, 200MM 2x PORT ADAPTER, NPT 1x SENSOR MOUNT 1x CUBE SWITCH 2x VACUUM CUP