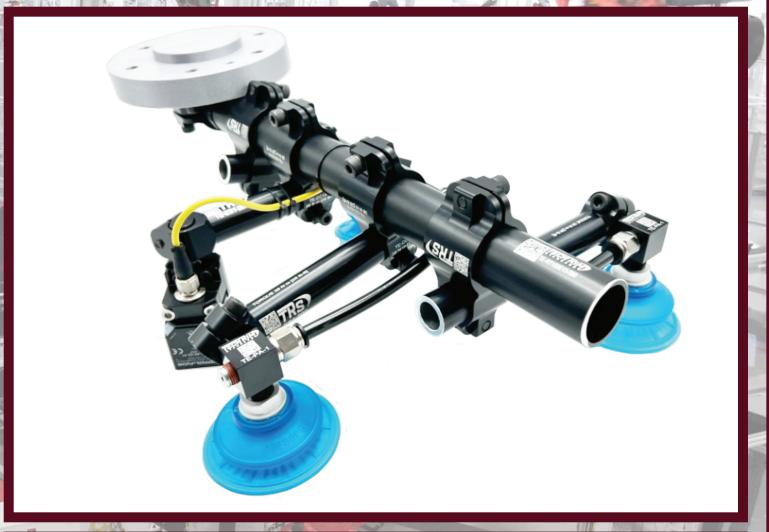

## END OF ARM TOOLING ASSEMBLIES

2-CUP TOOLS WITH PROX

3x 1.50 INCH TO 1.00 INCH, CROSS CLAMP

3x END EXTENSION, 1.00 INCH DIA, 200MM

Total Price: \$1,056.00

**1x** INTERFACE PLATE

2x PORT ADAPTER, NPT

1x SENSOR MOUNT

1x CUBE SWITCH

2x VACUUM CUP

1x FLANGE MOUNT, 1.50 INCH

1x 1.50 INCH DIA TUBE, 650MM

#### **2-CUP TOOLS WITH PROX**

1x INTERFACE PLATE 1x FLANGE MOUNT, 1.50 INCH 1x 1.50 INCH DIA TUBE, 650MM 3x 1.50 INCH TO 1.00 INCH, CROSS CLAMP 3x END EXTENSION, 1.00 INCH DIA, 200MM 2x PORT ADAPTER, NPT 1x SENSOR MOUNT 1x CUBE SWITCH 2x VACUUM CUP

#### Total Price: \$1,056.00