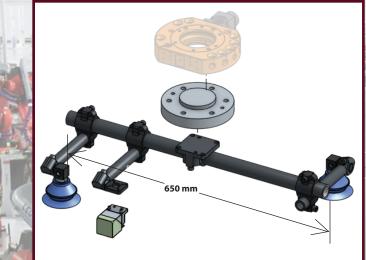

## END OF ARM TOOLING ASSEMBLIES

2-CUP TOOLS WITH PROX

3x 1.50 INCH TO 1.00 INCH, CROSS CLAMP

3x END EXTENSION, 1.00 INCH DIA, 200MM

Total Price: \$1,056.00

**1x** INTERFACE PLATE

2x PORT ADAPTER, NPT

1x SENSOR MOUNT

1x CUBE SWITCH

2x VACUUM CUP

1x FLANGE MOUNT, 1.50 INCH

1x 1.50 INCH DIA TUBE, 650MM

#### **2-CUP TOOLS WITH PROX**

1x INTERFACE PLATE 1x FLANGE MOUNT, 1.50 INCH 1x 1.50 INCH DIA TUBE, 650MM 3x 1.50 INCH TO 1.00 INCH, CROSS CLAMP 3x END EXTENSION, 1.00 INCH DIA, 200MM 2x PORT ADAPTER, NPT 1x SENSOR MOUNT 1x CUBE SWITCH 2x VACUUM CUP

#### Total Price: \$1,056.00